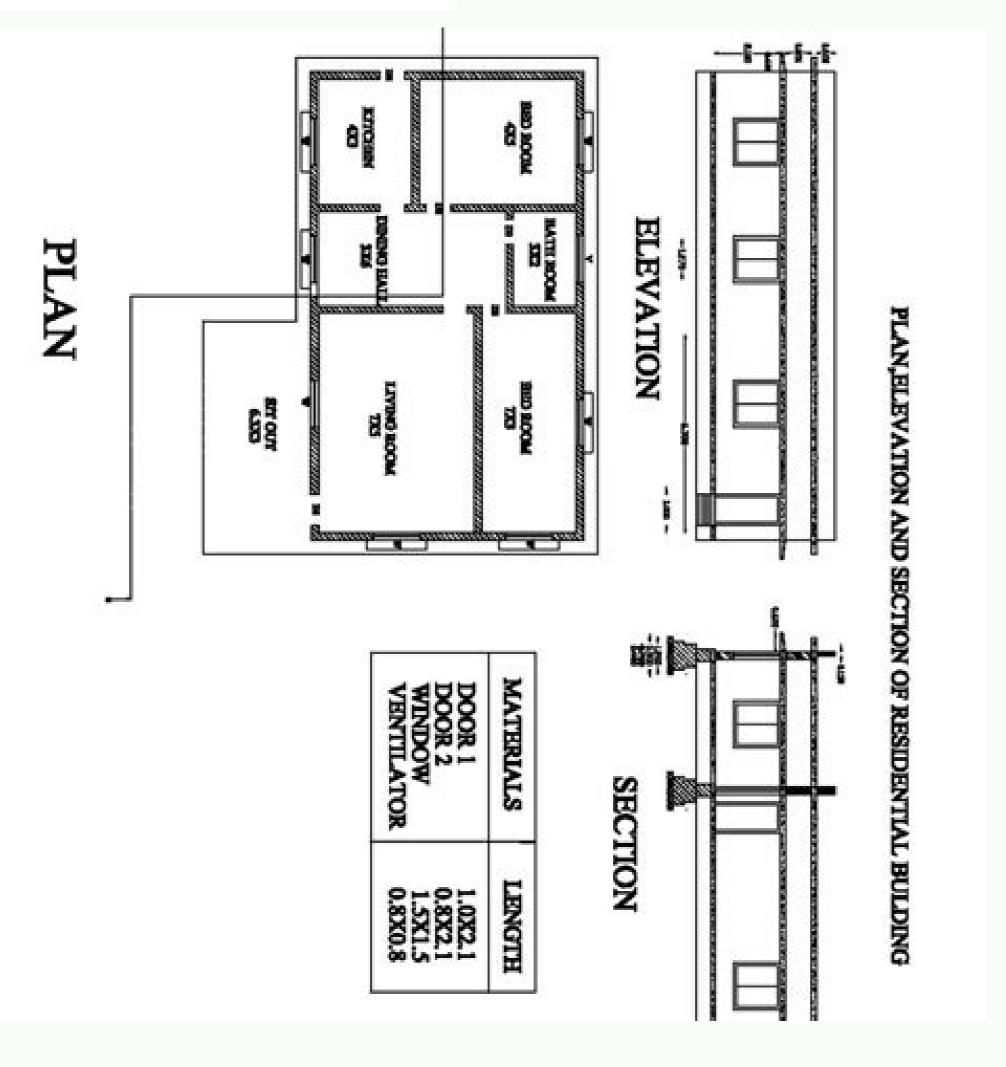

Residential building drawing pdf

Continue

Residential building drawing pdf. Structural drawing for residential building pdf. Autocad electrical drawin

How to Draw project house plan like a Architect STEP1-Size of PlotSize of plot is defined with its length & the breadth.STEP3-Location & Width of the roadLocation & Width of the roadLocation & Width of the road will helps to assign a dedicated space for car entry, parking & exit along with entrance gate. STEP4 - North DirectionThe directions (east, west, and north, south) which inversely helps in understanding the local climatic conditions throughout the year. STEP5 - Climatic informationA house needs to be responsive towards the climatic condition at any particular place If taken into consideration it will help in taking more calculated design may not be such a bad idea if it can give you some new perspective to look at modern house designs. Do check sites which showcase floor plans & designs for your region. For India we have:www.homeplansindia.comwww.housplansindia.in STEP7-Divide Plot in GridsDraw the plot boundary and then divide the plot in two equal half on both directions, i.e. vertical and horizontal. Once done then draw similar lines about 2ft or 600mm apart from each other on both the directions. This way you have created an imaginary grid line for developing your house plan further. TEP8 - Make bubble Diagram (2/3 times)Once you have your drawing ready than list down your entire requirement for the house. Do mention tentative area as the requirement maybe. See example-Living room-Kitchen-Dining, etcAs listed above use these space on the drawing created before of the plot for placing the rooms as per your use and sense. Don't worry too much in the beginning if certain room / spaces don't complement each other. This is your first draft & not the final floor plan layout so don't worry if it doesn't look perfect. Have some patience and it will evolve with time. STEP9-Draw the room layout with single lineOnce the bubble diagrams is more in order of your requirement then use a colored pen to firm up the lines to indicate walls (9 inch wall). Do show door openings of around 3 ft minimum & window openings which can be anything between 2fit to more. Use the grid below as guidelines for taking the size of the window.

STEP10 - Draw with Double Line /thickness for WallsIn the next step place another tracing sheet on top of the original drawing and now consider the walls to be of 9inch thickness and convert those initial single lines to double wall lines. STEP11 - Draw DoorsIn a similar way as before indicate the door openings as and where required. Do cretin changes in the floor plan as required for accommodating entry to rooms / spaces. STEP12 - Draw Window Openings Following the same understanding as similar to doors indicate the window openings on the drawing. Do keep it in mind that cross ventilation is very STEP13-Use this Layout and draw them using an Online SoftwareOnce you have done this process twice or thrice by using a tracing sheet on top of the the initial floor plan layout then it's time to evolve & important. Do check the wind direction for the plot also. Do take rainfall, snowfall & other climatic information under consideration. develop the same. The best way is to use any computer generated drawing software which are widely available. Few of these house planning & drawing software's which we recommended are: //planner.roomsketcher.com/ //www.sweethome3d.com/index.jsp T E P 14 - Place Furniture inside room to get a more realistic actual Idea about Internal spaceOnce you have transferred the hand drawn layout on to any of the above mentioned online home planning & drawing software, then it's time to make good use of their furniture blocks of proper scale & size which once placed on the floor plan layout gives a more realistic idea about the floor plan. It may happen that certain furniture may look like that they consume lot of space or they are too little for a large room. This process takes time so do give yourself around 1 or 2 hrs each day before you see something more fruitful & a realistic looking floor plan. Drawing a good house floor plan takes time so don't be in a jiffy. Do remember that few hours of thought today will give you more calculated quality of space for your everyday living and for your investment to build your house

STEP15 - Then render/colors the layout to get at finish look of houseThe same software will also help you to colour the floor plans with the floor finish, carpet and other features that you want to consider for the house. This will make the layout look more presentable and activities. What is a construction drawing? It is a graphical representation of what will be built, how it will be laid out, the components, framework, and dimensions. There is a construction Drawings including each of its subtypes are helpful to different groups of workforce assigned with doing or overlooking the various tasks that make up a construction project. How are construction plans drawn by hand anymore. They are either sketched and rendered using computer-aided drafting such as computer-aided software has made it easy to render and visualize in detail the virtual construction models (VCM). To know more about BIM services, budgeting, and how they can benefit your project, reach out to us at Monarch Innovation for all queries, assistance, and collaborations. Top 10 most common types of Construction drawings use regularly in construction industries.1. Block PlanThis drawing gives a layout of the site or the buildings in the surrounding area, laid out on a map drawn to scale. It gives a firsthand idea of the roads, boundaries and other such details that are necessary to understand where your construction site lies. It helps the person dealing with your construction plan or project request to understand what and where you are proposing it and help you out with it too. Block plans are made in relation to Ordnance Survey Maps and the recommended scales used in building drawings to depict the dimensions, depth, and layout of the actual building, prior to beginning the construction. Architectural Drawings act as a blueprint construction, drawn to scale, to help the engineers visualize the project. Various types of Architectural Drawings commonly used are: Foundation plan - not to be mistaken for just the ground or basement floor plan. Foundation Plans are drawing work to render any of the floors of the building being constructed. They help visualize the dimension, size, shape, height and configuration of rooms for each floor. It describes in 2D the orientation of rooms and components to each other. Floor plans may or may not be utilized in commercial or non-commercial building projects, but it is necessarily still made as part of the drawing work. Sectional Drawings - these are drawings that depict a part or whole of the framework in sliced form. It helps understand the measurements of various building components with each other, the materials used in the construction of those components, the height, depth, and hollowness, etc. Elevation Drawings - these architectural drawings offer an aesthetic overview of the various components to each other.3. Production DrawingsThese Construction Drawings are used to convey functional information to the workers and engineers on site. It describes the materials, the assembly of various parts, the dimensions, and other information to the workers and engineers on site. It describes the materials, the assembly of various parts, the dimensions, and other information required during the process. It may also include additional information or an infographic on how to meet those set requirements.4. Structural DrawingsStructural Drawings are: General Note - an overview of all the codes, procedures, and abbreviations, etc required to give a comprehensive guide to getting to work on the construction types of each component, etc. Excavation Drawing - this civil engineering drawing describes the dimensions and positions for the excavation process prior to the actual building work. It covers details like tunneling, shafts, removal of soil, grid plans, etc required to start the groundwork. Column Layouts - These structural drawings include the layouts of the building and start the process by identifying the position and distance between columns across the floor. Beam Layouts - It includes all the beam-like structures, such as the ones supporting the roof and the windows, or the beams used for strengthening purposes. They are designed for each floor and cover the length, height, material, etc. Roof slab layouts - this civil engineering drawing describes the exact dimensions of all the slabs required for roofs or slants. It can be designed over AutoCAD software as it requires precision and data.5. Electrical drawings or commercial construction They also include the wiring pattern and details about the electrical load it can carry. Common details included in Electrical Drawings are: Earthing layoutHazardous area classifications Lighting protection system 6. Plumbing Drawings Iust like electrical layouts, plumbing is another part of any residential or commercial construction drawing that marks the points where plumbing components need to be set up. Space is left here accordingly for further pipe and sanitary ware fixtures to be added once the structural component is finished. Plumbing drawings commonly include: Pipes -water pipes, drainage pipes, internal pipesMaterial of pipesOutlet points - taps, sinks, tanks etcPosition and location of pipes and outlets7. HVAC DrawingsThese are known as mechanical construction drawings. They provide details and a design framework for heating and ventilation systems in a building. Central heating/cooling, air conditioning vents, ventilators, etc are all included according to the need and site of the building plans. Builders use these design constructs in their process accordingly.8. Firefight Drawings are also a part of blueprint drawings of a building that allocate points for fire hoses, fire escapes, water outlets, sandbags, or any other fire safety equipment required by the regulatory body overseeing the project. 9. Environmental PlansMaking sure environmental guidelines and management is properly followed is a part of construction projects that cannot be overlooked. The aim is to minimize environmental damage and future negative impacts of the construction project. It includes measures like: Chemical disposal mechanisms Management of erosion and sedimentation Outlining environmental guideline compliance measures like fire 10. Finishing Drawings These include finer and more detailed plans of the building after the whole structural and architectural framework has been set up. These are required for the aesthetic and functional value of the building. These construction drawings include details of: Tile patterns, Floor p host of BIM, Building Design, and Mechanical Engineering services. Backed up by experience in this field, we would be happy to help you get insights, in-depth analysis, and coordinate your project plans to make the process hassle-free. FAQsWhat are construction drawings? Construction Drawings are a graphical representation of what will be built, how it will be laid out, the components, framework and dimensions. There is a construction drawings? Below are the different types of construction drawings? Below are the different types of construction drawings? Below are the different types of construction drawings? of the individual components that make up the structure as a whole. 2. Sections - Sections are slices of the building, which lays out the rooms, the doors, the positioning of the structure as a whole. 2. Sections - Sections are slices of the building, which lays out the rooms, the doors, the positioning of the structure as a whole. 2. Sections - Sections are slices of the building, which lays out the rooms, the doors, the positioning of the structure as a whole. 2. Sections - Sec helps one to understand the orientation of the rooms and other physical structures that make up the floor. 4. Details - As the name suggests, these are drawings that focus more on individual components of a building, in detail. What are architectural construction drawings are drawings are drawings that focus more on individual components of a building, in detail. drawings to depict the dimensions, depth and layout of the actual building, prior to beginning the construction. Architectural Drawings act as a blueprint construction drawings? Construction drawings usually include a set of working drawings that cover different aspects of the project plan. These drawings usually comprise Elevation drawings, Floor Plans, Sections and Detail Drawings.