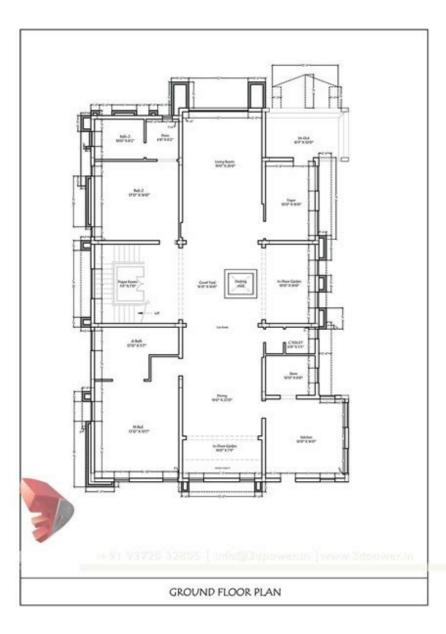

Residential building drawing pdf

Continue

Residential building drawing pdf. Structural drawing for residential building pdf. Autocad electrical drawin

How to Draw project house plan like a Architect STEP1-Size of PlotSize of plot is defined with its length & the breadth.STEP3-Location & Width of the roadLocation & Width of the roadLocation & Width of the road will helps to assign a dedicated space for car entry, parking & exit along with entrance gate. STEP4 - North DirectionThe directions (east, west, and north, south) which inversely helps in understanding the local climatic conditions throughout the year. STEP5 - Climatic informationA house needs to be responsive towards the climatic condition at any particular place If taken into consideration it will help in taking more calculated design may not be such a bad idea if it can give you some new perspective to look at modern house designs. Do check sites which showcase floor plans & designs for your region. For India we have:www.homeplansindia.comwww.housplansindia.in STEP7-Divide Plot in GridsDraw the plot boundary and then divide the plot in two equal half on both directions, i.e. vertical and horizontal. Once done then draw similar lines about 2ft or 600mm apart from each other on both the directions. This way you have created an imaginary grid line for developing your house plan further. TEP8 - Make bubble Diagram (2/3 times)Once you have your drawing ready than list down your entire requirement for the house. Do mention tentative area as the requirement maybe. See example-Living room-Kitchen-Dining, etcAs listed above use these space on the drawing created before of the plot for placing the rooms as per your use and sense. Don't worry too much in the beginning if certain room / spaces don't complement each other. This is your first draft & not the final floor plan layout so don't worry if it doesn't look perfect. Have some patience and it will evolve with time. STEP9-Draw the room layout with single lineOnce the bubble diagrams is more in order of your requirement then use a colored pen to firm up the lines to indicate walls (9 inch wall). Do show door openings of around 3 ft minimum & window openings which can be anything between 2fit to more. Use the grid below as guidelines for taking the size of the window.

STEP10 - Draw with Double Line /thickness for WallsIn the next step place another tracing sheet on top of the original drawing and now consider the walls to be of 9inch thickness and convert those initial single lines to double wall lines. STEP11 - Draw DoorsIn a similar way as before indicate the door openings as and where required. Do cretin changes in the floor plan as required for accommodating entry to rooms / spaces. STEP12 - Draw Window Openings Following the same understanding as similar to doors indicate the window openings on the drawing. Do keep it in mind that cross ventilation is very STEP13-Use this Layout and draw them using an Online SoftwareOnce you have done this process twice or thrice by using a tracing sheet on top of the the initial floor plan layout then it's time to evolve & important. Do check the wind direction for the plot also. Do take rainfall, snowfall & other climatic information under consideration. develop the same. The best way is to use any computer generated drawing software which are widely available. Few of these house planning & drawing software's which we recommended are: //planner.roomsketcher.com/ //www.sweethome3d.com/index.jsp T E P 14 - Place Furniture inside room to get a more realistic actual Idea about Internal spaceOnce you have transferred the hand drawn layout on to any of the above mentioned online home planning & drawing software, then it's time to make good use of their furniture blocks of proper scale & size which once placed on the floor plan layout gives a more realistic idea about the floor plan. It may happen that certain furniture may look like that they consume lot of space or they are too little for a large room. This process takes time so do give yourself around 1 or 2 hrs each day before you see something more fruitful & a realistic looking floor plan. Drawing a good house floor plan takes time so don't be in a jiffy. Do remember that few hours of thought today will give you more calculated quality of space for your everyday living and for your investment to build your house

STEP15 - Then render/colors the layout to get at finish look of houseThe same software will also help you to colour the floor plans with the floor finish, carpet and other features that you want to consider for the house. This will make the layout look more presentable and activities. What is a construction drawing? It is a graphical representation of what will be built, how it will be laid out, the components, framework, and dimensions. There is a construction Drawings including each of its subtypes are helpful to different groups of workforce assigned with doing or overlooking the various tasks that make up a construction project. How are construction plans drawn by hand anymore. They are either sketched and rendered using computer-aided drafting such as computer-aided software has made it easy to render and visualize in detail the virtual construction models (VCM). To know more about BIM services, budgeting, and how they can benefit your project, reach out to us at Monarch Innovation for all queries, assistance, and collaborations. Top 10 most common types of Construction drawings use regularly in construction industries.1. Block PlanThis drawing gives a layout of the site or the buildings in the surrounding area, laid out on a map drawn to scale. It gives a firsthand idea of the roads, boundaries and other such details that are necessary to understand where your construction site lies. It helps the person dealing with your construction plan or project request to understand what and where you are proposing it and help you out with it too. Block plans are made in relation to Ordnance Survey Maps and the recommended scales used in building drawings to depict the dimensions, depth, and layout of the actual building, prior to beginning the construction. Architectural Drawings act as a blueprint construction, drawn to scale, to help the engineers visualize the project. Various types of Architectural Drawings commonly used are: Foundation plan - not to be mistaken for just the ground or basement floor plan. Foundation Plans are drawing work to render any of the floors of the building being constructed. They help visualize the dimension, size, shape, height and configuration of rooms for each floor. It describes in 2D the orientation of rooms and components to each other. Floor plans may or may not be utilized in commercial or non-commercial building projects, but it is necessarily still made as part of the drawing work. Sectional Drawings - these are drawings that depict a part or whole of the framework in sliced form. It helps understand the measurements of various building components with each other, the materials used in the construction of those components, the height, depth, and hollowness, etc. Elevation Drawings - these architectural drawings offer an aesthetic overview of the various components to each other.3. Production DrawingsThese Construction Drawings are used to convey functional information to the workers and engineers on site. It describes the materials, the assembly of various parts, the dimensions, and other information to the workers and engineers on site. It describes the materials, the assembly of various parts, the dimensions, and other information required during the process. It may also include additional information or an infographic on how to meet those set requirements.4. Structural DrawingsStructural Drawings are: General Note - an overview of all the codes, procedures, and abbreviations, etc required to give a comprehensive guide to getting to work on the construction types of each component, etc. Excavation Drawing - this civil engineering drawing describes the dimensions and positions for the excavation process prior to the actual building work. It covers details like tunneling, shafts, removal of soil, grid plans, etc required to start the groundwork. Column Layouts - These structural drawings include the layouts of the building and start the process by identifying the position and distance between columns across the floor. Beam Layouts - It includes all the beam-like structures, such as the ones supporting the roof and the windows, or the beams used for strengthening purposes. They are designed for each floor and cover the length, height, material, etc. Roof slab layouts - this civil engineering drawing describes the exact dimensions of all the slabs required for roofs or slants. It can be designed over AutoCAD software as it requires precision and data.5. Electrical drawings or commercial construction They also include the wiring pattern and details about the electrical load it can carry. Common details included in Electrical Drawings are: Earthing layoutHazardous area classifications Lighting protection system 6. Plumbing Drawings Iust like electrical layouts, plumbing is another part of any residential or commercial construction drawing that marks the points where plumbing components need to be set up. Space is left here accordingly for further pipe and sanitary ware fixtures to be added once the structural component is finished. Plumbing drawings commonly include: Pipes -water pipes, drainage pipes, internal pipesMaterial of pipesOutlet points - taps, sinks, tanks etcPosition and location of pipes and outlets7. HVAC DrawingsThese are known as mechanical construction drawings. They provide details and a design framework for heating and ventilation systems in a building. Central heating/cooling, air conditioning vents, ventilators, etc are all included according to the need and site of the building plans. Builders use these design constructs in their process accordingly.8. Firefight Drawings are also a part of blueprint drawings of a building that allocate points for fire hoses, fire escapes, water outlets, sandbags, or any other fire safety equipment required by the regulatory body overseeing the project. 9. Environmental PlansMaking sure environmental guidelines and management is properly followed is a part of construction projects that cannot be overlooked. The aim is to minimize environmental damage and future negative impacts of the construction project. It includes measures like: Chemical disposal mechanisms Management of erosion and sedimentation Outlining environmental guideline compliance measures like fire 10. Finishing Drawings These include finer and more detailed plans of the building after the whole structural and architectural framework has been set up. These are required for the aesthetic and functional value of the building. These construction drawings include details of: Tile patterns, Floor p host of BIM, Building Design, and Mechanical Engineering services. Backed up by experience in this field, we would be happy to help you get insights, in-depth analysis, and coordinate your project plans to make the process hassle-free. FAQsWhat are construction drawings? Construction Drawings are a graphical representation of what will be built, how it will be laid out, the components, framework and dimensions. There is a construction drawings? Below are the different types of construction drawings? Below are the different types of construction drawings? Below are the different types of construction drawings? of the individual components that make up the structure as a whole. 2. Sections - Sections are slices of the building, which lays out the rooms, the doors, the positioning of the structure as a whole. 2. Sections - Sections are slices of the building, which lays out the rooms, the doors, the positioning of the structure as a whole. 2. Sections - Sections are slices of the building, which lays out the rooms, the doors, the positioning of the structure as a whole. 2. Sections - Sec helps one to understand the orientation of the rooms and other physical structures that make up the floor. 4. Details - As the name suggests, these are drawings that focus more on individual components of a building, in detail. What are architectural construction drawings are drawings are drawings that focus more on individual components of a building, in detail. drawings to depict the dimensions, depth and layout of the actual building, prior to beginning the construction. Architectural Drawings act as a blueprint construction drawings? Construction drawings usually include a set of working drawings that cover different aspects of the project plan. These drawings usually comprise Elevation drawings, Floor Plans, Sections and Detail Drawings.